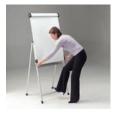

## Conference pro flipchart easel

Premier feature packed easel - the best on the market

High quality flipchart easel with large 1000 x 700mm coated steel writing surface that also accept magnets. Fully height adjustable board from seated position to standing height of 1920mm. Legs interlock to assist carrying and even have wheels for mobility. Integral side arm with paper clips can be mounted to left or right, for hanging completed sheets. Robust yet lightweight aluminium construction. 3 year quarantee.

Board Size H 1000mm W 700mm Height adjustment 1250-1920mm 11kg

Weight

Integrated ... pen shelf

..carrying handle

...wheels for mobility

Easy height adjustment

www.whitelightdisplay.co.uk