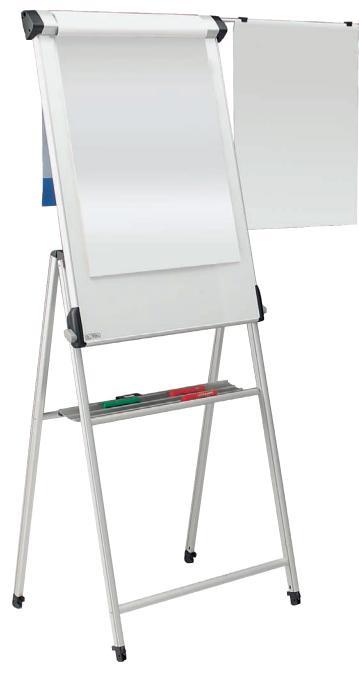

## Conference pro flipchart easel

Premier feature packed easel - the best on the market

High quality flipchart easel with large 1000 x 700mm coated steel writing surface that also accept magnets. Fully height adjustable board from seated position to standing height of 1920mm. Legs interlock to assist carrying and even have wheels for mobility. Integral side arm with paper clips can be mounted to left or right, for hanging completed sheets. Robust yet lightweight aluminium construction. 3 year quarantee.

Board Size H 1000mm W 700mm Height adjustment 1250-1920mm 11kg

Weight

Integrated ... pen shelf

..carrying handle

...wheels for mobility

Easy height adjustment

www.whitelightdisplay.co.uk