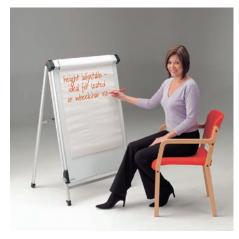

## Conference pro flipchart easel

Premier feature packed easel - the best on the market

High quality flipchart easel with large 1000 x 700mm coated steel writing surface that also accept magnets. Fully height adjustable board from seated position to standing height of 1920mm. Legs interlock to assist carrying and even have wheels for mobility. Integral side arm with paper clips can be mounted to left or right, for hanging completed sheets. Robust yet lightweight aluminium construction. 3 year quarantee.

Board Size H 1000mm W 700mm Height adjustment 1250-1920mm 11kg

Weight

Integrated ... pen shelf

..carrying handle

...wheels for mobility

Easy height adjustment

www.whitelightdisplay.co.uk