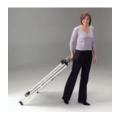

## Conference pro flipchart easel

Premier feature packed easel - the best on the market

High quality flipchart easel with large 1000 x 700mm coated steel writing surface that also accept magnets. Fully height adjustable board from seated position to standing height of 1920mm. Legs interlock to assist carrying and even have wheels for mobility. Integral side arm with paper clips can be mounted to left or right, for hanging completed sheets. Robust yet lightweight aluminium construction. 3 year quarantee.

Board Size H 1000mm W 700mm Height adjustment 1250-1920mm 11kg

Weight

Integrated ... pen shelf

..carrying handle

...wheels for mobility

Easy height adjustment

www.whitelightdisplay.co.uk